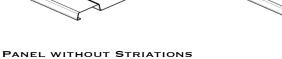

# COLORS ASH GREY, CHARCOAL, TAUPE & WHITE OVERHANG DOUBLE ANGLE

PANELS AVAILABLE WITH OR WITHOUT STRIATIONS

PANEL WITH STRIATIONS

BOARD AND BATTEN PANEL - WITHOUT STRIATIONS

(PANEL ORDERED AND CUT TO LENGTH)

BOARD AND BATTEN PANEL - WITH STRIATIONS

(PANEL ORDERED AND CUT TO LENGTH)