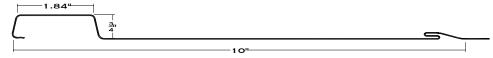

PANEL WITH STRIATIONS

BOARD AND BATTEN PANEL - WITHOUT STRIATIONS

(PANEL ORDERED AND CUT TO LENGTH)

BOARD AND BATTEN PANEL - WITH STRIATIONS

(PANEL ORDERED AND CUT TO LENGTH)