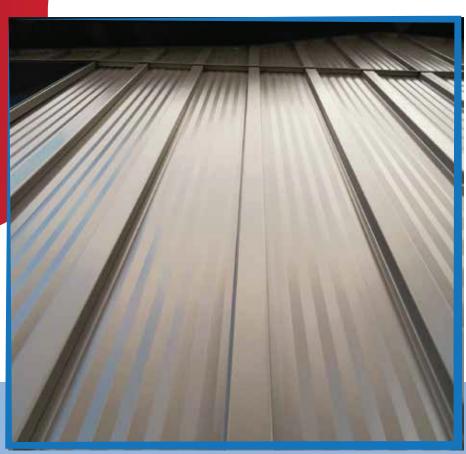

# 26 GAUGE TEXTURED AND SLICK FINISH AVAILABLE

# COLORS ASH GREY, CHARCOAL, TAUPE & WHITE OVERHANG DOUBLE ANGLE

PANELS AVAILABLE WITH OR WITHOUT STRIATIONS

PANEL WITH STRIATIONS

BOARD AND BATTEN PANEL - WITHOUT STRIATIONS

(PANEL ORDERED AND CUT TO LENGTH)

BOARD AND BATTEN PANEL - WITH STRIATIONS

(PANEL ORDERED AND CUT TO LENGTH)