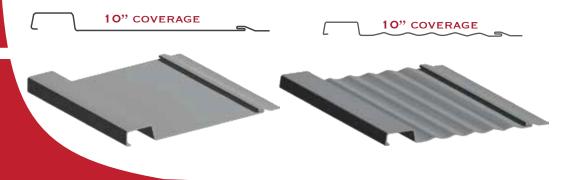

# COLORS ASH GREY, CHARCOAL, TAUPE & WHITE OVERHANG DOUBLE ANGLE

PANELS AVAILABLE WITH OR WITHOUT STRIATIONS

PANEL WITH STRIATIONS

BOARD AND BATTEN PANEL - WITHOUT STRIATIONS

(PANEL ORDERED AND CUT TO LENGTH)

BOARD AND BATTEN PANEL - WITH STRIATIONS

(PANEL ORDERED AND CUT TO LENGTH)