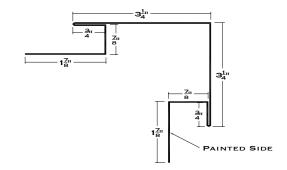

#### **PROFILES**

B&A
METAL PRODUCTS AND SUPPLY

\*SPECIAL BENT TRIM AVAILABLE UPON REQUEST

**OVERHANG TRIM** 

CORNER TRIM

J-CHANNEL

DOUBLE ANGLE

RAT GUARD