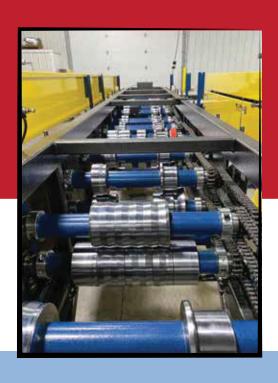

# BOARD & BATTEN

## SIDING

INSTALLED WITH
HIDDEN FASTENER SYSTEM

## BOARD & BATTEN