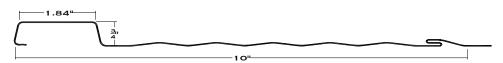

PANEL WITH STRIATIONS

BOARD AND BATTEN PANEL - WITHOUT STRIATIONS

(PANEL ORDERED AND CUT TO LENGTH)

BOARD AND BATTEN PANEL - WITH STRIATIONS

(PANEL ORDERED AND CUT TO LENGTH)