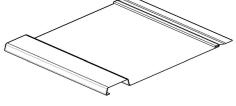

PANEL WITH STRIATIONS

BOARD AND BATTEN PANEL - WITHOUT STRIATIONS

(PANEL ORDERED AND CUT TO LENGTH)

BOARD AND BATTEN PANEL - WITH STRIATIONS

(PANEL ORDERED AND CUT TO LENGTH)