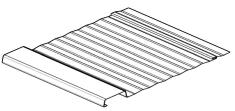

# COLORS ASH GREY, CHARCOAL, TAUPE & WHITE OVERHANG DOUBLE ANGLE

PANELS AVAILABLE WITH OR WITHOUT STRIATIONS

PANEL WITH STRIATIONS

BOARD AND BATTEN PANEL - WITHOUT STRIATIONS

(PANEL ORDERED AND CUT TO LENGTH)

BOARD AND BATTEN PANEL - WITH STRIATIONS

(PANEL ORDERED AND CUT TO LENGTH)