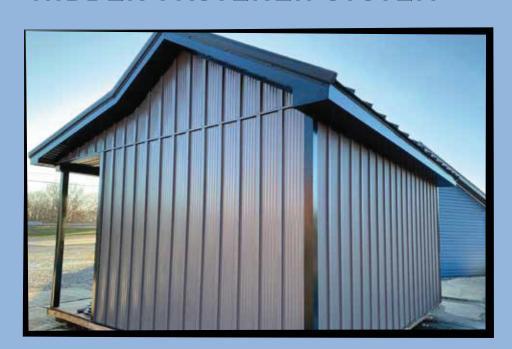

# BOARD & BATTEN

## SIDING

INSTALLED WITH
HIDDEN FASTENER SYSTEM

## BOARD & BATTEN

### **BOARD AND BATTEN TRIM**