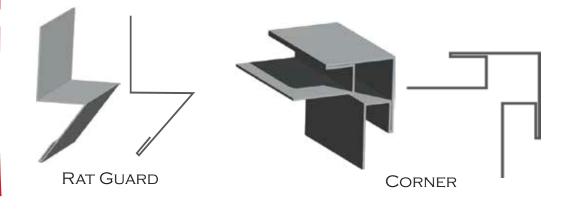

#### **PROFILES**

B&A
METAL PRODUCTS AND SUPPLY

\*SPECIAL BENT TRIM AVAILABLE UPON REQUEST

**OVERHANG TRIM** 

CORNER TRIM

J-CHANNEL

DOUBLE ANGLE

RAT GUARD