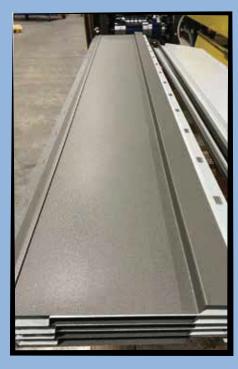

# 26 GAUGE TEXTURED AND SLICK FINISH AVAILABLE

# COLORS ASH GREY, CHARCOAL, TAUPE & WHITE OVERHANG DOUBLE ANGLE

PANELS AVAILABLE WITH OR WITHOUT STRIATIONS

PANEL WITH STRIATIONS

BOARD AND BATTEN PANEL - WITHOUT STRIATIONS

(PANEL ORDERED AND CUT TO LENGTH)

BOARD AND BATTEN PANEL - WITH STRIATIONS

(PANEL ORDERED AND CUT TO LENGTH)